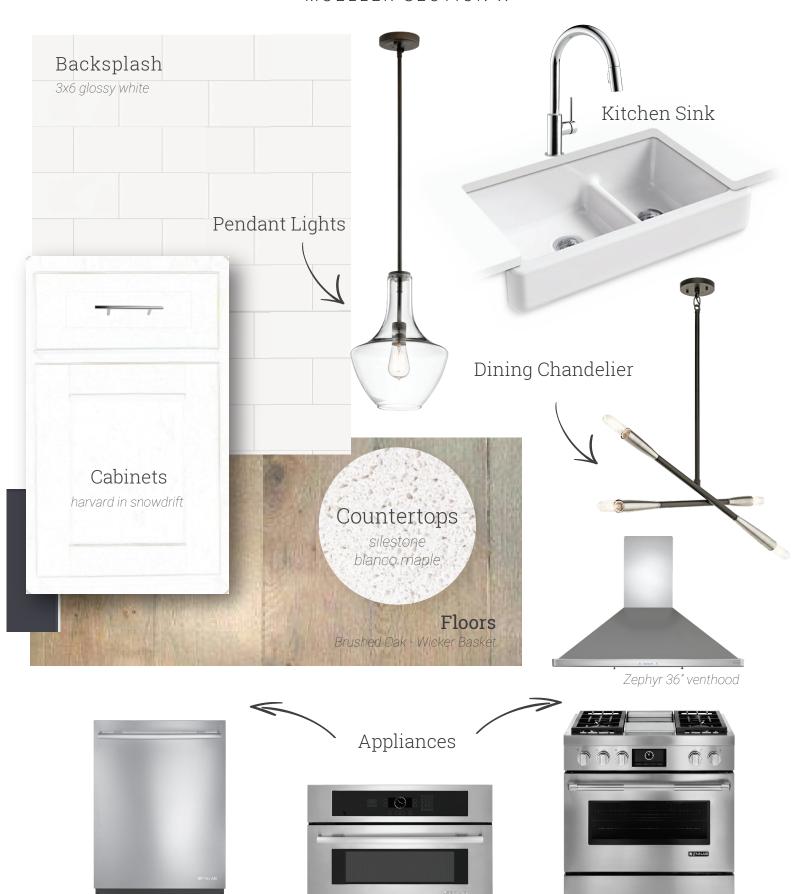

# KITCHEN & DINING

Jenn-Air euro-style dishwasher

Jenn-Air microwave

Jenn-Air 36" dual range with griddle