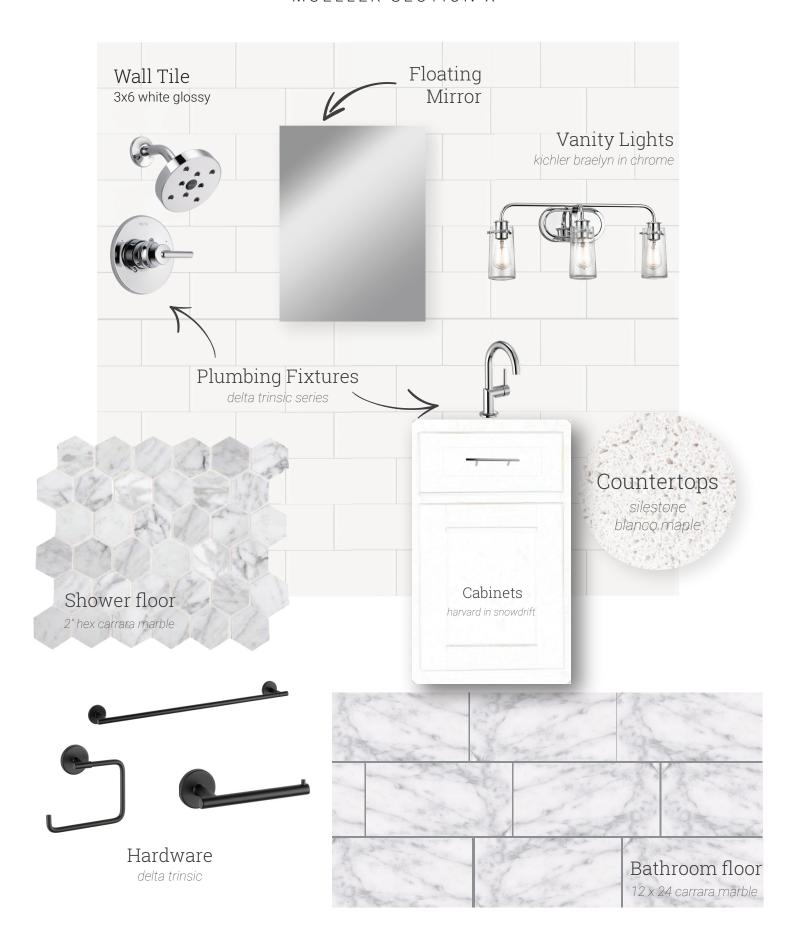

ut note that colors, grains, model numbers and patterns may vary from what is actually installed in the home. Substitutions may be made if product or manufacturer are not available. Not all units have the same accent features. See blueprint for details.

# **EXTERIORS**

MUELLER SECTION X

#### Roof

Acrylic Coated Galvalume Standing Seam



Handleset

King-sized Acme Brick in Navajo Red

# DOOR COLORS

MUELLER SECTION X

4308 Tilley St 4912 Camacho St

ppg azalea

4310 Tilley

ppg goldbuff

4312 Tilley

ppg saraha sur

4314 Tilley

ppg olive sprig

4316 Tilley

ppg babbling brook

4318 Tilley St 4908 Camacho St

nna nanoleon

Interior Walls

ppg straight white

# KITCHEN & DINING



Jenn-Air euro-style dishwasher

Jenn-Air microwave

Jenn-Air 36" dual range with griddle

### MASTER BATH



## OTHER BATHROOMS



## CARRIAGE HOUSE