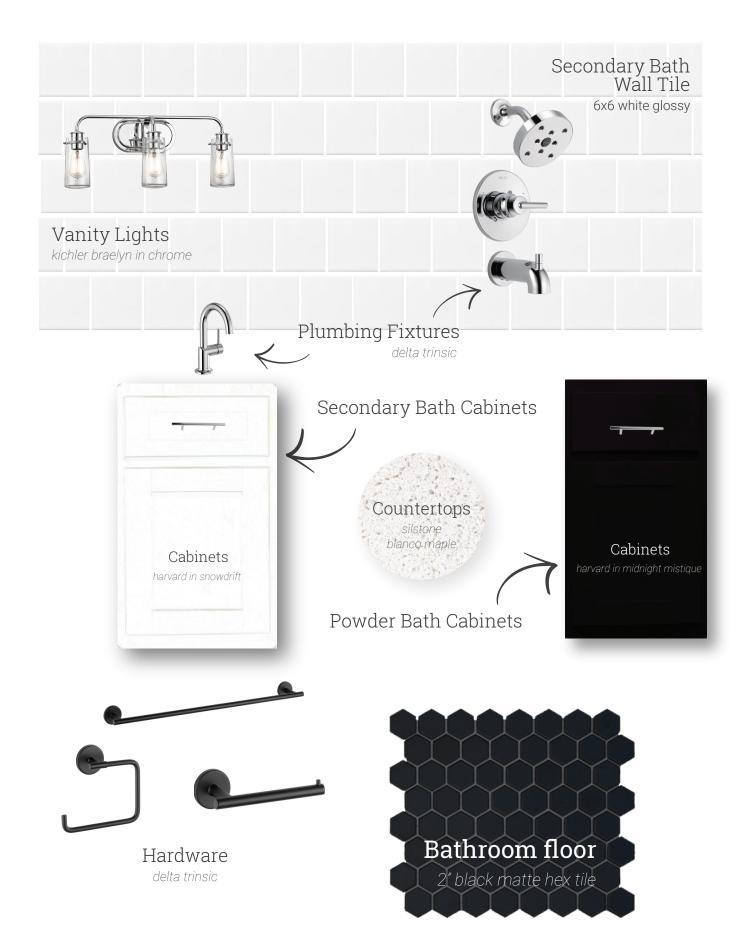

rains, model numbers and patterns may vary from what is actually installed in the home. Substitutions may be made if product or manufacturer are not available. Not all units have the same accent features. See blueprint for details.

# **EXTERIORS**

MUELLER SECTION X

#### Roof

Acrylic Coated Galvalume Standing Seam



Handleset

King-sized Acme Brick in Navajo Red

# DOOR COLORS

MUELLER SECTION X

4308 Tilley St 4912 Camacho St

ppg azalea

4310 Tilley

ppg goldbuff

4312 Tilley

ppg saraha sur

4314 Tilley

ppg olive sprig

4316 Tilley

ppg babbling brook

4318 Tilley St 4908 Camacho St

nna nanoleon

Interior Walls

ppg straight white

# KITCHEN & DINING



Jenn-Air euro-style dishwasher

Jenn-Air microwave

Jenn-Air 36" dual range with griddle

### MASTER BATH



## OTHER BATHROOMS



## CARRIAGE HOUSE