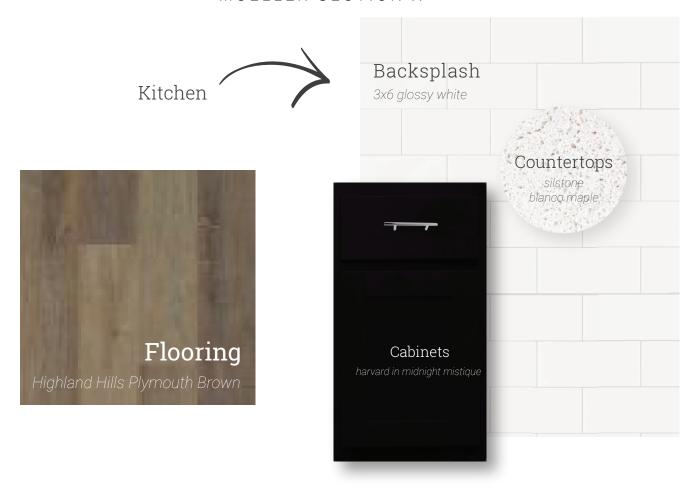

# KITCHEN & DINING

Jenn-Air euro-style dishwasher

Jenn-Air microwave

Jenn-Air 36" dual range with griddle