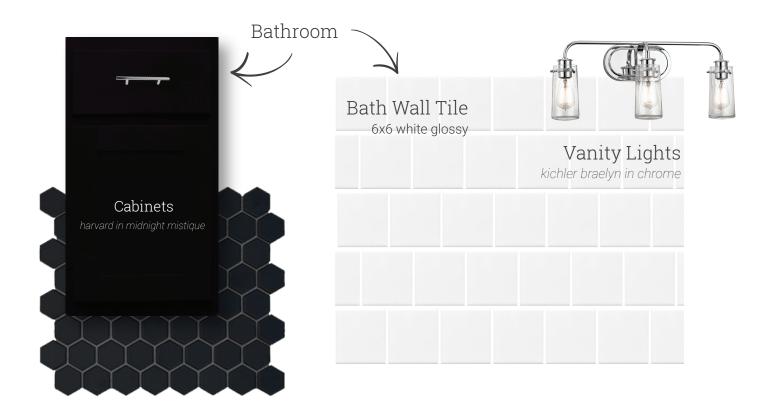

d patterns may vary from what is actually installed in the home. Substitutions may be made if product or manufacturer are not available. Not all units have the same accent features. See blueprint for details.

# **EXTERIORS**

MUELLER SECTION X

#### Roof

Acrylic Coated Galvalume Standing Seam



Handleset

King-sized Acme Brick in Navajo Red

# DOOR COLORS

MUELLER SECTION X

4308 Tilley St 4912 Camacho St

ppg azalea

4310 Tilley

ppg goldbuff

4312 Tilley

ppg saraha sur

4314 Tilley

ppg olive sprig

4316 Tilley

ppg babbling brook

4318 Tilley St 4908 Camacho St

nna nanoleon

Interior Walls

ppg straight white

# KITCHEN & DINING



Jenn-Air euro-style dishwasher

Jenn-Air microwave

Jenn-Air 36" dual range with griddle

### MASTER BATH



## OTHER BATHROOMS



## CARRIAGE HOUSE