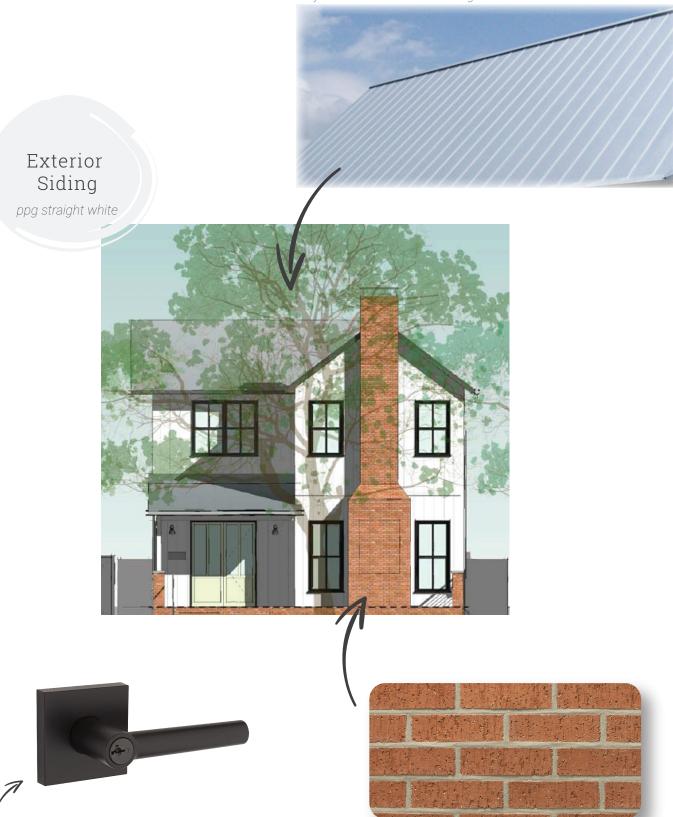

# **EXTERIORS**

MUELLER SECTION X

#### Roof

Acrylic Coated Galvalume Standing Seam

Handleset

King-sized Acme Brick in Navajo Red